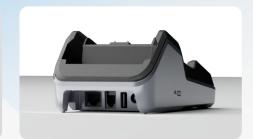

## **SPECIFICATIONS**

Basic Charging Base (Terminal Only)

Standard Charging Base (1 terminal + 1 battery)

**Communication Base** 

| Power supply              | 5V DC 2A (USB-C Charging)           | Power supply              | 19V DC 2.1A DC Port                 | Power supply              | 19V DC 2.1A DC Port                    |
|---------------------------|-------------------------------------|---------------------------|-------------------------------------|---------------------------|----------------------------------------|
| <b>Environment Editor</b> | Operating temperature: 0°C to +40°C | <b>Environment Editor</b> | Operating temperature: 0°C to +40°C | <b>Environment Editor</b> | Operating temperature: 0°C to +40°C    |
|                           | Storage temperature: -20°C to +70°C |                           | Storage temperature: -20°C to +70°C |                           | Storage temperature: -20°C to +70°C    |
|                           | Operating humidity:                 |                           | Operating humidity:                 |                           | Operating humidity:                    |
|                           | 10% to 90% non-condensing           |                           | 10% to 90% non-condensing           |                           | 10% to 90% non-condensing              |
| Dimensions                | 156.3×93.8×68.6mm (L×W×H)           | Dimensions                | 156.3×93.8×68.6mm (L×W×H)           | Dimensions                | 156.3×93.8×68.6mm (L×W×H)              |
| Led for battery           | None                                | Led for battery           | Red: The battery is not connected   | Led for battery           | Red: The battery is not connected      |
| charging                  |                                     | charging                  | Blue: The battery is charging       | charging                  | Blue: The battery is charging          |
|                           |                                     |                           | Green: The battery is fully charged |                           | Green: The battery is fully charged    |
| Port                      | None                                | Port                      | None                                | Port                      | RJ45 Ethernet, RJ22 Serial, USB Type A |
|                           |                                     |                           |                                     |                           | USB-Type C (Communication only)        |