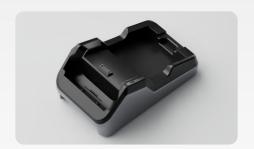

## **SPECIFICATIONS**

Basic Charging Base (Terminal Only)

Standard Charging Base (1 terminal + 1 battery)

**Communication Base** 

| Power supply              | 5V DC 2A (USB-C Charging)           | Power supply              | 19V DC 2.1A DC Port                 | Power supply              | 19V DC 2.1A DC Port                    |
|---------------------------|-------------------------------------|---------------------------|-------------------------------------|---------------------------|----------------------------------------|
| <b>Environment Editor</b> | Operating temperature: 0°C to +40°C | <b>Environment Editor</b> | Operating temperature: 0°C to +40°C | <b>Environment Editor</b> | Operating temperature: 0°C to +40°C    |
|                           | Storage temperature: -20°C to +70°C |                           | Storage temperature: -20°C to +70°C |                           | Storage temperature: -20°C to +70°C    |
|                           | Operating humidity:                 |                           | Operating humidity:                 |                           | Operating humidity:                    |
|                           | 10% to 90% non-condensing           |                           | 10% to 90% non-condensing           |                           | 10% to 90% non-condensing              |
| Dimensions                | 156.3×93.8×68.6mm (L×W×H)           | Dimensions                | 156.3×93.8×68.6mm (L×W×H)           | Dimensions                | 156.3×93.8×68.6mm (L×W×H)              |
| Led for battery           | None                                | Led for battery           | Red: The battery is not connected   | Led for battery           | Red: The battery is not connected      |
| charging                  |                                     | charging                  | Blue: The battery is charging       | charging                  | Blue: The battery is charging          |
|                           |                                     |                           | Green: The battery is fully charged |                           | Green: The battery is fully charged    |
| Port                      | None                                | Port                      | None                                | Port                      | RJ45 Ethernet, RJ22 Serial, USB Type A |
|                           |                                     |                           |                                     |                           | USB-Type C (Communication only)        |