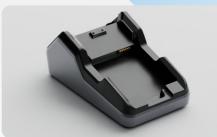

## **SPECIFICATIONS**

Basic Charging Base (Terminal Only)

Standard Charging Base (1 terminal + 1 battery)

**Communication Base** 

| Power supply              | 5V DC 2A (USB-C Charging)           | Power supply              | 19V DC 2.1A DC Port                 | Power supply              | 19V DC 2.1A DC Port                    |
|---------------------------|-------------------------------------|---------------------------|-------------------------------------|---------------------------|----------------------------------------|
| <b>Environment Editor</b> | Operating temperature: 0°C to +40°C | <b>Environment Editor</b> | Operating temperature: 0°C to +40°C | <b>Environment Editor</b> | Operating temperature: 0°C to +40°C    |
|                           | Storage temperature: -20°C to +70°C |                           | Storage temperature: -20°C to +70°C |                           | Storage temperature: -20°C to +70°C    |
|                           | Operating humidity:                 |                           | Operating humidity:                 |                           | Operating humidity:                    |
|                           | 10% to 90% non-condensing           |                           | 10% to 90% non-condensing           |                           | 10% to 90% non-condensing              |
| Dimensions                | 156.3×93.8×68.6mm (L×W×H)           | Dimensions                | 156.3×93.8×68.6mm (L×W×H)           | Dimensions                | 156.3×93.8×68.6mm (L×W×H)              |
| Led for battery           | None                                | Led for battery           | Red: The battery is not connected   | Led for battery           | Red: The battery is not connected      |
| charging                  |                                     | charging                  | Blue: The battery is charging       | charging                  | Blue: The battery is charging          |
|                           |                                     |                           | Green: The battery is fully charged |                           | Green: The battery is fully charged    |
| Port                      | None                                | Port                      | None                                | Port                      | RJ45 Ethernet, RJ22 Serial, USB Type A |
|                           |                                     |                           |                                     |                           | USB-Type C (Communication only)        |