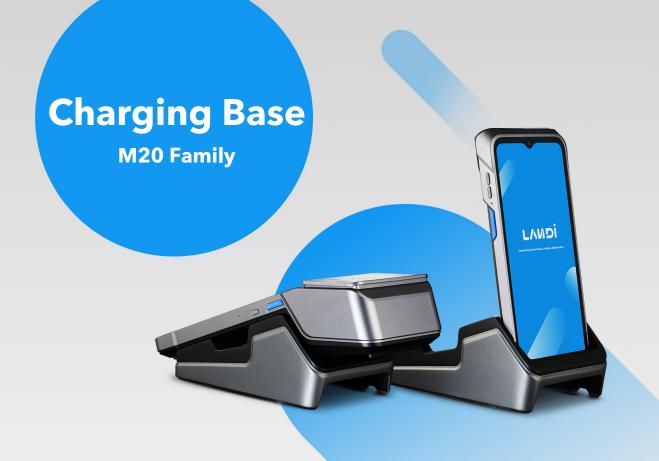

## **SPECIFICATIONS**

Basic Charging Base (Terminal Only)

Standard Charging Base (1 terminal + 1 battery)

**Communication Base** 

| Power supply              | 5V DC 2A (USB-C Charging)           | Power supply              | 19V DC 2.1A DC Port                 | Power supply              | 19V DC 2.1A DC Port                    |
|---------------------------|-------------------------------------|---------------------------|-------------------------------------|---------------------------|----------------------------------------|
| <b>Environment Editor</b> | Operating temperature: 0°C to +40°C | <b>Environment Editor</b> | Operating temperature: 0°C to +40°C | <b>Environment Editor</b> | Operating temperature: 0°C to +40°C    |
|                           | Storage temperature: -20°C to +70°C |                           | Storage temperature: -20°C to +70°C |                           | Storage temperature: -20°C to +70°C    |
|                           | Operating humidity:                 |                           | Operating humidity:                 |                           | Operating humidity:                    |
|                           | 10% to 90% non-condensing           |                           | 10% to 90% non-condensing           |                           | 10% to 90% non-condensing              |
| Dimensions                | 156.3×93.8×68.6mm (L×W×H)           | Dimensions                | 156.3×93.8×68.6mm (L×W×H)           | Dimensions                | 156.3×93.8×68.6mm (L×W×H)              |
| Led for battery           | None                                | Led for battery           | Red: The battery is not connected   | Led for battery           | Red: The battery is not connected      |
| charging                  |                                     | charging                  | Blue: The battery is charging       | charging                  | Blue: The battery is charging          |
|                           |                                     |                           | Green: The battery is fully charged |                           | Green: The battery is fully charged    |
| Port                      | None                                | Port                      | None                                | Port                      | RJ45 Ethernet, RJ22 Serial, USB Type A |
|                           |                                     |                           |                                     |                           | USB-Type C (Communication only)        |